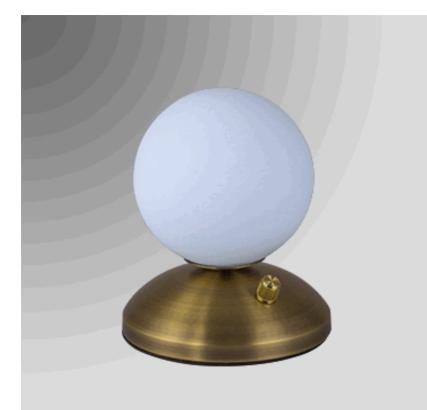

## ARKANSAS LIGHTING

7"H Table Lamp shown in Brushed Brass with Milk White Glass Globe.

| Lamp Dimensions: | 7"Н                              | Shade Part Number: | NA               |
|------------------|----------------------------------|--------------------|------------------|
| Lamp Finish:     | Brushed Brass                    | Shade Material:    | Milk White Glass |
| Switch:          | dimmerr switch                   | Shade Dimensions:  | 5" diameter      |
| Bulb Wattage:    | Recommend 4 watt JCD LED G9 bulb | Harp:              | NA               |
| Cordset:         | 8' Silver 45° cord               | Miscellaneous:     |                  |
| Socket:          | G9                               | Options:           |                  |
| Base:            | 6"W                              |                    |                  |
| Extension:       |                                  |                    |                  |